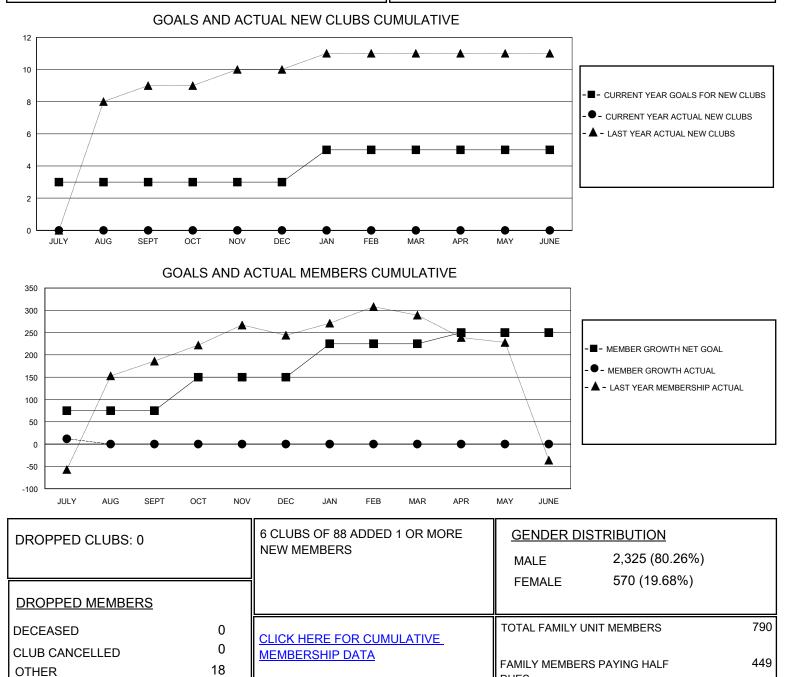

## MONTHLY MEMBERSHIP PROGRESS REPORT

District 320 F

Results as of: 7/31/2024

| GMT:                  |               |           |               |                       |                        |                         | GMT CA                                             |
|-----------------------|---------------|-----------|---------------|-----------------------|------------------------|-------------------------|----------------------------------------------------|
| Clubs                 |               |           |               | Members               |                        |                         |                                                    |
| RESULTS FOR 2024-2025 |               |           |               | RESULTS FOR 2024-2025 |                        |                         |                                                    |
| QUARTER               | NEW CLUB GOAL | NEW CLUBS | DROPPED CLUBS | QUARTER MEM           | BER GROWTH NET<br>GOAL | MEMBER GROWTH<br>ACTUAL | DROPPED<br>MEMBERS ACTUAL<br>(including transfers) |
| JULY/AUG/SEPT         | 3             | 0         | 0             | JULY/AUG/SEPT         | 75                     | 33                      | 19                                                 |
| OCT/NOV/DEC           | 0             | 0         | 0             | OCT/NOV/DEC           | 75                     | 0                       | 0                                                  |
| JAN/FEB/MAR           | 2             | 0         | 0             | JAN/FEB/MAR           | 75                     | 0                       | 0                                                  |
| APR/MAY/JUNE          | 0             | 0         | 0             | APR/MAY/JUNE          | 25                     | 0                       | 0                                                  |